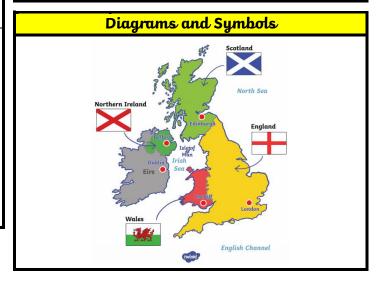

## Gunthorpe Primary School – Geography Knowledge Organiser

Big What makes up the UK? Year 2: Autumn Term 1
Question:

| Key Knowledge     |                                                                                                                                           |                                  |  |  |  |  |  |
|-------------------|-------------------------------------------------------------------------------------------------------------------------------------------|----------------------------------|--|--|--|--|--|
| Where I<br>live   | I live in Peterborough, which is in a <b>country</b> called England. England is part of the UK.                                           |                                  |  |  |  |  |  |
| The UK            | There are four <b>countries</b> within the <b>United Kingdom</b> (UK):  • England  • Scotland  • Wales  • Northern Ireland                |                                  |  |  |  |  |  |
| Capital<br>cities | Each of the 4 <b>countries</b> in the UK has a <b>capital city</b> .  Country  Capital City                                               |                                  |  |  |  |  |  |
|                   | England Scotland Wales Northern Ireland                                                                                                   | London Edinburgh Cardiff Belfast |  |  |  |  |  |
| The Union<br>Jack | Parts of each of the 4 <b>flags</b> have been put together to make one <b>flag</b> that represents the UK. This is called the Union Jack. |                                  |  |  |  |  |  |